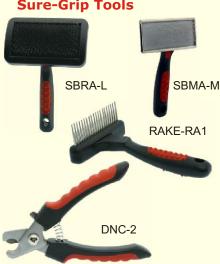

# Grooming

Premium Quality Slicker Brushes

LEASH

CHOKER

DML-4BK

DCC-2.5X16

handles.

DNT-1