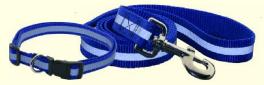

### **Nylon Collars**

Our adjustable collars are made in widths for differentsized dogs — 3/8" for extra-small, 5/8" for small to medium and 1" for large dogs. Quick-release, plastic buckles are contoured for your pet's comfort.

### **Rugged Nylon Leashes - At Bargain Prices!**

4' Leads available in 3/8", 5/8" and 1" widths. The 6' leads are available in 5/8" & 1" widths.