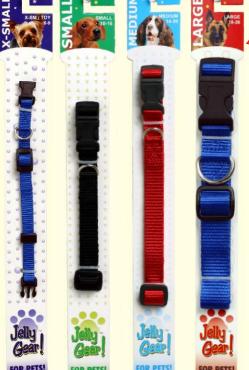

### **Nylon Collars**

Our adjustable collars are made in widths for differentsized dogs — 3/8" for extra-small, 5/8" for small to medium and 1" for large dogs. Quick-release, plastic buckles are contoured for your pet's comfort.

### **Jelly Gear's Superior Quality Nylon Collars and Leads**

All of our collars and leads are fabricated with Box and X-Sewn Construction that will last for years. Colors include red, black, royal, purple and hunter green. Special order other colors. Our products for larger dogs are available in both 1 or 2-ply supersturdy construction.