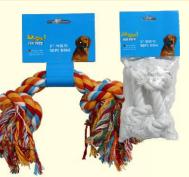

### **Multi-Colored, White** and Natural Rope Toys

Rope toys are a great way to satisfy your pet's urge to chew. Natural cotton rope dyed with pure vegetable colors create bright, long lasting toys in a variety of sizes and shapes that dogs will love. Rope toys are not only fun to play with, they also help keep a dog's teeth and gums clean and healthy!