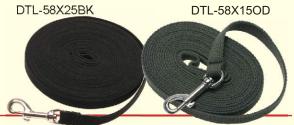

### **Cotton Web Training Leads**

High quality, 5/8" wide-100%cotton web leads. Used by trainers and obedience instructors everywhere. Available in black and olive green.