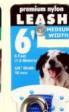

### **Rugged Nylon Leashes - At Bargain Prices!**

4' Leads available in 3/8", 5/8" and 1" widths. The 6' leads are available in 5/8" & 1" widths.