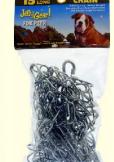

### Tie-Out & **Runner Chain**

15' Long, tangle free, rust-resistant chain and swivel snap hardware, provide your dog with space to run and exercise.

**Chain Leashes and Chokers** Premium quality chain for safe and effective training. The links of our metal collars and leashes have rounded edges for comfort and smooth operation. Welded chrome-plated steel, with rust-