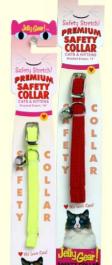

Adjustable, 8"-12" nylon collar is designed to release if collar gets caught. All collars come with a nickel bell. Colors: black, red, royal, purple and neon yellow.