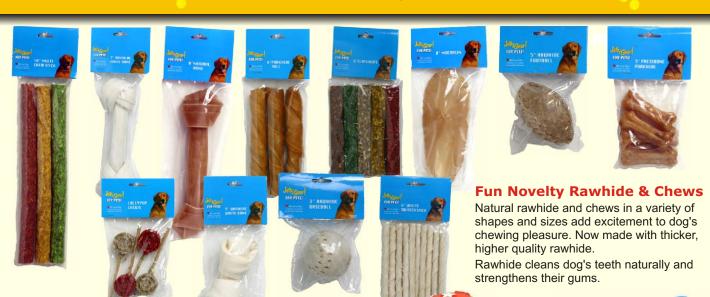

### **Multi-Colored, White** and Natural Rope Toys

Rope toys are a great way to satisfy your pet's urge to chew. Natural cotton rope dyed with pure vegetable colors create bright, long lasting toys in a variety of sizes and shapes that dogs will love. Rope toys are not only fun to play with, they also help keep a dog's teeth and gums clean and healthy!