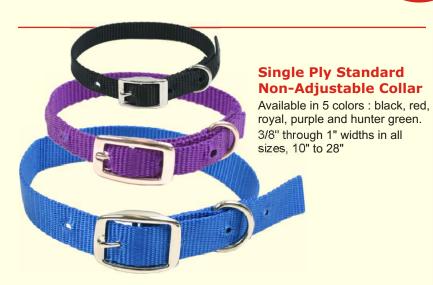

### **Nylon Collars**

Our adjustable collars are made in widths for differentsized dogs — 3/8" for extra-small, 5/8" for small to medium and 1" for large dogs. Quick-release, plastic buckles are contoured for your pet's comfort.

### **Jelly Gear's Superior Quality Nylon Collars and Leads**

All of our collars and leads are fabricated with Box and X-Sewn Construction that will last for years. Colors include red, black, royal, purple and hunter green. Special order other colors. Our products for larger dogs are available in both 1 or 2-ply supersturdy construction.