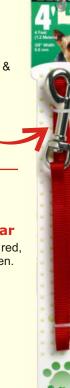

### **Rugged Nylon Leashes - At Bargain Prices!**

4' Leads available in 3/8", 5/8" and 1" widths. The 6' leads are available in 5/8" & 1" widths.