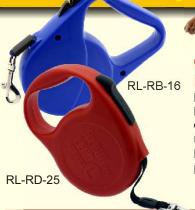

### Reliable Retractable Leashes

Ergonomically designed retractable leashes extend fully. Our unique design allows release, brake or retracting features.

Made from high impact, durable plastic. Available in two sizes.