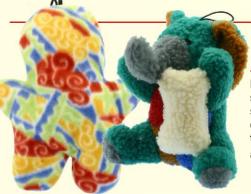

### **Jelly Gear Plush Toys**

Made of soft durable plush, stitched together with strong seams to last through long hours of tossing and fetching. Colorful toys have a squeaker inside and are tagged and ready for display.